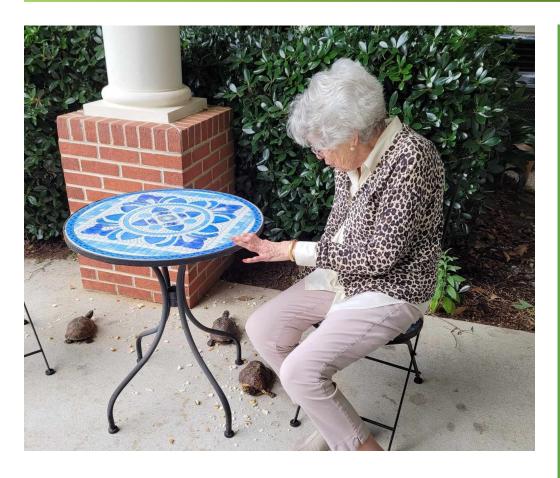

# Ms. Helen or April O'Neil?

Watching Ms. Helen look upon her turtles with such love and affection warms my soul and brings back childhood memories growing up watching The Teenage Mutant Ninja Turtles and how Leonardo, Donatello, Michelangelo, and Raphael would flock to news reporter April O'Neil.