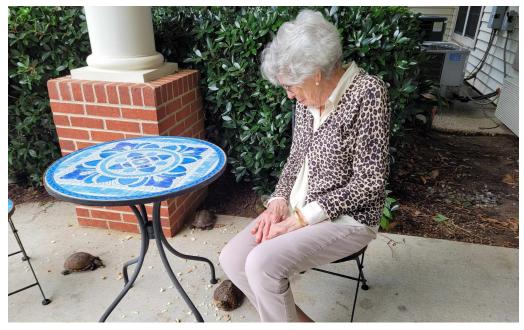

# Ms. Helen or April O'Neil?

Watching Ms. Helen look upon her turtles with such love and affection warms my soul and brings back childhood memories growing up watching The Teenage Mutant Ninja Turtles and how Leonardo, Donatello, Michelangelo, and Raphael would flock to news reporter April O'Neil.