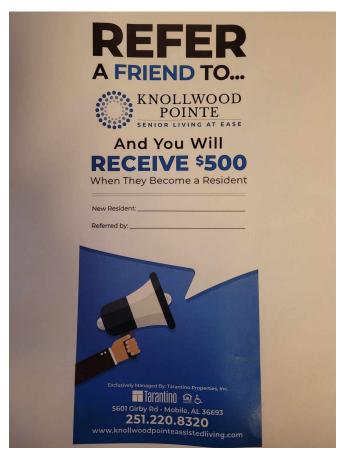

### Go On ... Brag About It

When was the last time you bragged to someone else about where you live? Forget what you've been told ... sometimes it is okay to brag. In fact, you might want to make a point to spread the word about our community, because if you refer someone and they move in, you'll receive a prize. Now that's something to brag about!